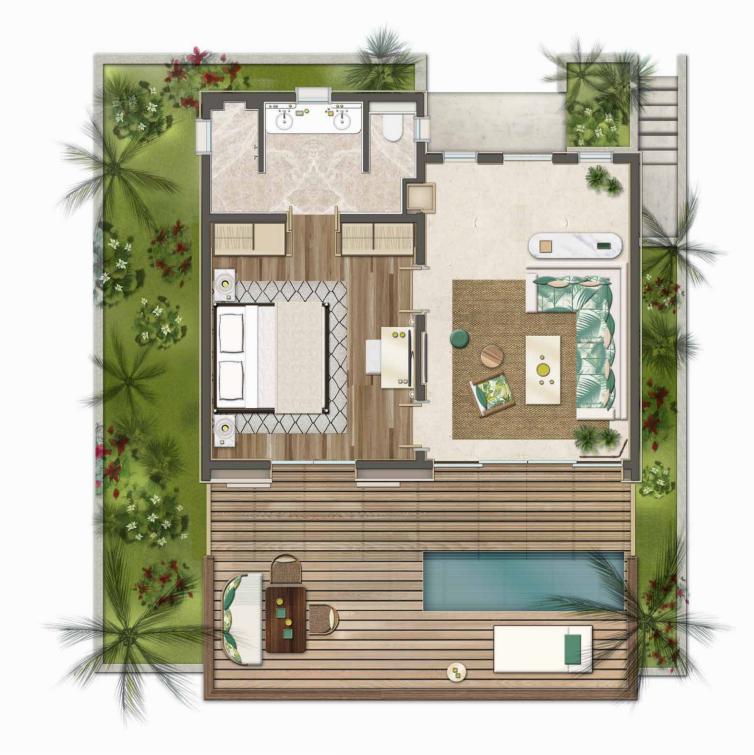

## PRESTIGE SUITE POOL & SEA VIEW

Room capacity: 3 persons

Living space area: 540 sq ft

Orientation: West - sunset view

Spacious private terrace

Private plunge pool

Aquabike

Outdoor shower

Individual air conditioning Large sliding windows

King size bed

1 extra bed or 1 cot

Bathroom with walk-in shower

Japanese toilets

Toiletries from Officine Buly Paris

Children's toiletries

VIP Children's Welcome

Electronic safe

Signature minibar with complimentary juices and soft drinks

্ৰ)) Integrated speakers and Airplay system via the television

Ultra speed Wi-fi access